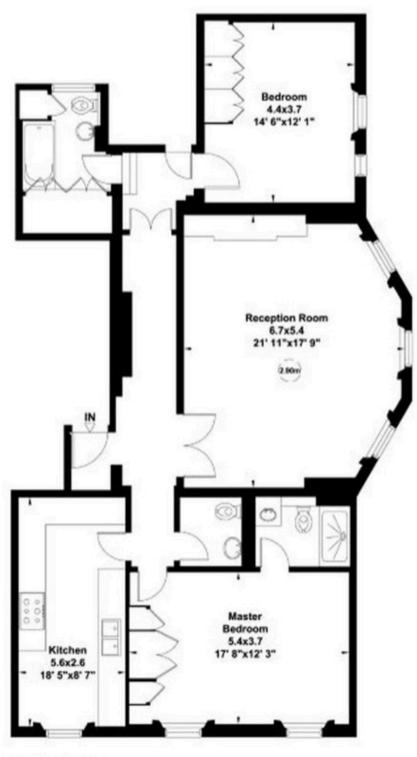

Eaton Place, SW1

Gross internal area (approx.) 120 Sq m (1295 Sq ft) For identification only, Not to Scale

Floor Plan by capital group 020 8671 7722

**Third Floor** 

Misrepresentation Act 1967

The information in this publication should be referred solely as a general guide. Whilst care has been taken in its preparation, no representation is made nor responsibility accepted for the whole or any part. All descriptions, dimensions, reference to condition and other details are believed to be correct but intending purchasers should satisfy themselves by inspection or otherwise as to the correctness of each of them. REF: 049053049054-1714813600-c4aceec77e0063047b654ea0f1800b84 [2024-05-04 10:07:11] P2