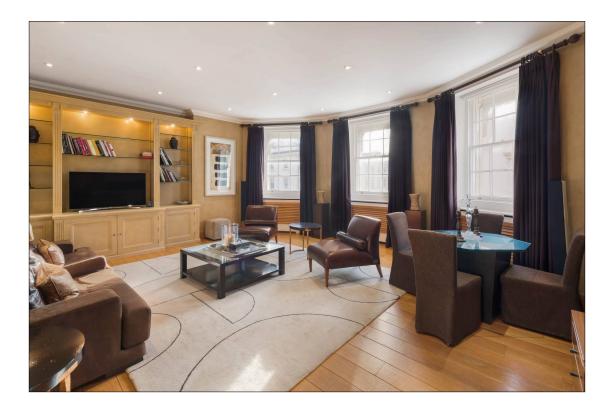

## EATON PLACE BELGRAVIA, LONDON SW1X

Immaculately presented apartment on the third floor of a stucco fronted period conversion located in this most prestigious of Belgravia streets. The apartment offers a corner aspect facing South and West making it incredibly light from all rooms and is ideally situated for all the world renowned shopping and amenities of Sloane Street and Knightsbridge. RECEPTION ROOM KITCHEN 2 BEDROOMS 2 BATHROOMS CLOAK ROOM PORTER ENTRANCE HALL LIFT