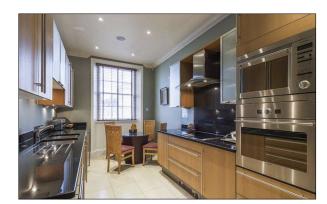

## EATON PLACE BELGRAVIA, LONDON SW1X

Immaculately presented apartment on the third floor of a stucco fronted period conversion located in this most prestigious of Belgravia streets. The apartment offers a corner aspect facing South and West making it incredibly light from all rooms and is ideally situated for all the world renowned shopping and amenities of Sloane Street and Knightsbridge. RECEPTION ROOM KITCHEN 2 BEDROOMS 2 BATHROOMS CLOAK ROOM PORTER ENTRANCE HALL LIFT