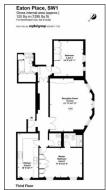

Eaton Place, SW1

Gross internal area (approx.) 120 Sq m (1295 Sq ft) For identification only, Not to Scale

Floor Plan by capital group 020 8671 7722

**Third Floor** 

Misrepresentation Act 1967

The information in this publication should be referred solely as a general guide. Whilst care has been taken in its preparation, no representation is made nor responsibility accepted for the whole or any part. All descriptions, dimensions, reference to condition and other details are believed to be correct but intending purchasers should satisfy themselves by inspection or otherwise as to the correctness of each of them. REF: 049053049054-1714813600-c4aceec77e0063047b654ea0f1800b84 [2024-05-04 10:07:11] P2