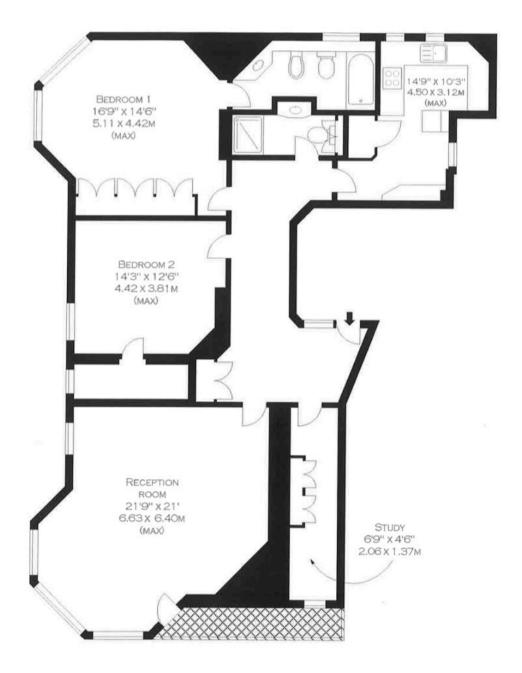

## 80 OAKWOOD COURT, W14. APPROX. GROSS INTERNAL AREA \* 1473 FT 2 136.84 M 2

## FIRST FLOOR

\* AS DEFINED BY RICS - CODE OF MEASURING PRACTICE

BERRIDGEKIRCHNER FLOORPLANS.

TEL 020 7787 5544

Misrepresentation Act 1967

The information in this publication should be referred solely as a general guide. Whilst care has been taken in its preparation, no representation is made nor responsibility accepted for the whole or any part. All descriptions, dimensions, reference to condition and other details are believed to be correct but intending purchasers should satisfy themselves by inspection or otherwise as to the correctness of each of them. REF: 049053051049-1713790247-cf982bce8841deae2f1938e7a936eb4c [2024-04-22 13:55:43] P2