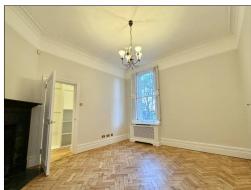

## OAKWOOD COURT HOLLAND PARK, LONDON W14

A light and spacious West facing apartment (1,473 sq ft) the first floor of this handsome and much sought after mansion block. The flat has been newly refurbished throughout and comprises of two double bedrooms, study, two bathrooms, large reception room with balcony and a modern fitted kitchen. Oakwood Court is a well-maintained building with 24 security / porterage and is ideally located moments from the outside spaces of Holland Park and all the shops and amenities of High Street Kensington.

RECEPTION ROOM
KITCHEN
2 BEDROOMS
2 BATHROOMS
STUDY
PURPOSE BUILT
NEWLY REFURBISHED
24 HOUR PORTER
ENTRANCE HALL
LIFT
CENTRAL HEATING
WOODEN FLOORS
COMMUNAL GARDEN
BALCONY

£2,350,000 SUBJECT TO CONTRACT