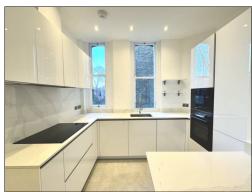

## OAKWOOD COURT HOLLAND PARK, LONDON W14

A light and spacious West facing apartment (1,473 sq ft) the first floor of this handsome and much sought after mansion block. The flat has been newly refurbished throughout and comprises of two double bedrooms, study, two bathrooms, large reception room with balcony and a modern fitted kitchen. Oakwood Court is a well-maintained building with 24 security / porterage and is ideally located moments from the outside spaces of Holland Park and all the shops and amenities of High Street Kensington.

RECEPTION ROOM
KITCHEN
2 BEDROOMS
2 BATHROOMS
STUDY
PURPOSE BUILT
NEWLY REFURBISHED
24 HOUR PORTER
ENTRANCE HALL
LIFT
CENTRAL HEATING
WOODEN FLOORS
COMMUNAL GARDEN
BALCONY

£2,350,000 SUBJECT TO CONTRACT