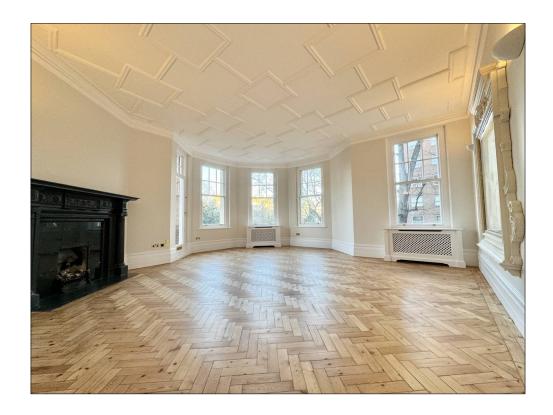

## OAKWOOD COURT HOLLAND PARK, LONDON W14

A light and spacious West facing apartment (1,473 sq ft) the first floor of this handsome and much sought after mansion block. The flat has been newly refurbished throughout and comprises of two double bedrooms, study, two bathrooms, large reception room with balcony and a modern fitted kitchen. Oakwood Court is a well-maintained building with 24 security / porterage and is ideally located moments from the outside spaces of Holland Park and all the shops and amenities of High Street Kensington.

RECEPTION ROOM
KITCHEN
2 BEDROOMS
2 BATHROOMS
STUDY
PURPOSE BUILT
NEWLY REFURBISHED
24 HOUR PORTER
ENTRANCE HALL
LIFT
CENTRAL HEATING
WOODEN FLOORS
COMMUNAL GARDEN
BALCONY

£2,350,000 SUBJECT TO CONTRACT