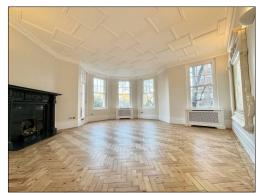

## OAKWOOD COURT HOLLAND PARK, LONDON W14

A light and spacious West facing apartment (1,473 sq ft) the first floor of this handsome and much sought after mansion block. The flat has been newly refurbished throughout and comprises of two double bedrooms, study, two bathrooms, large reception room with balcony and a modern fitted kitchen. Oakwood Court is a well-maintained building with 24 security / porterage and is ideally located moments from the outside spaces of Holland Park and all the shops and amenities of High Street Kensington.

RECEPTION ROOM
KITCHEN
2 BEDROOMS
2 BATHROOMS
STUDY
PURPOSE BUILT
NEWLY REFURBISHED
24 HOUR PORTER
ENTRANCE HALL
LIFT
CENTRAL HEATING
WOODEN FLOORS
COMMUNAL GARDEN
BALCONY

£2,350,000 SUBJECT TO CONTRACT