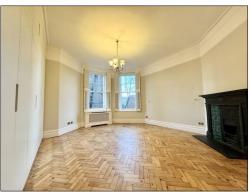

## OAKWOOD COURT HOLLAND PARK, LONDON W14

A light and spacious West facing apartment (1,473 sq ft) the first floor of this handsome and much sought after mansion block. The flat has been newly refurbished throughout and comprises of two double bedrooms, study, two bathrooms, large reception room with balcony and a modern fitted kitchen. Oakwood Court is a well-maintained building with 24 security / porterage and is ideally located moments from the outside spaces of Holland Park and all the shops and amenities of High Street Kensington.

RECEPTION ROOM
KITCHEN
2 BEDROOMS
2 BATHROOMS
STUDY
PURPOSE BUILT
NEWLY REFURBISHED
24 HOUR PORTER
ENTRANCE HALL
LIFT
CENTRAL HEATING
WOODEN FLOORS
COMMUNAL GARDEN
BALCONY

£2,350,000 SUBJECT TO CONTRACT