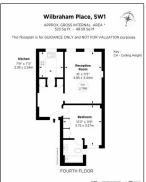

## Wilbraham Place, SW1

APPROX. GROSS INTERNAL AREA \* 523 Sq Ft - 48.59 Sq M

This floorplan is for GUIDANCE ONLY and NOT FOR VALUATION purposes.

Key: CH - Ceiling Height

\* Eleverhan for middance nebs not to scale or use