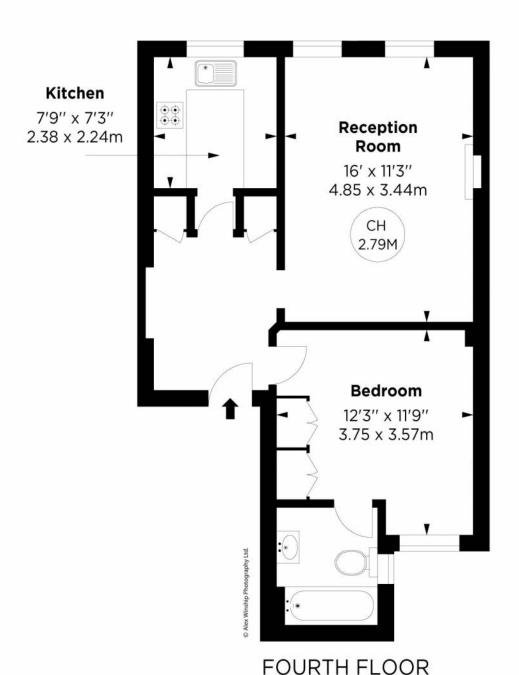

## Wilbraham Place, SW1

APPROX. GROSS INTERNAL AREA \* 523 Sq Ft - 48.59 Sq M

This floorplan is for GUIDANCE ONLY and NOT FOR VALUATION purposes.

Key: CH - Ceiling Height

\* Eleverhan for middance nebs not to scale or use

## WILBRAHAM PLACE KNIGHTSBRIDGE, LONDON SW1X

A bright and sunny one bedroom apartment (523 sqft) on the fourth floor (with lift) of a small and prestigious mansion block just off Sloane Street. The flat benefits from well-proportioned rooms, as well as close proximity to Sloane Square and all the world-renowned shopping and amenities of Sloane Street.