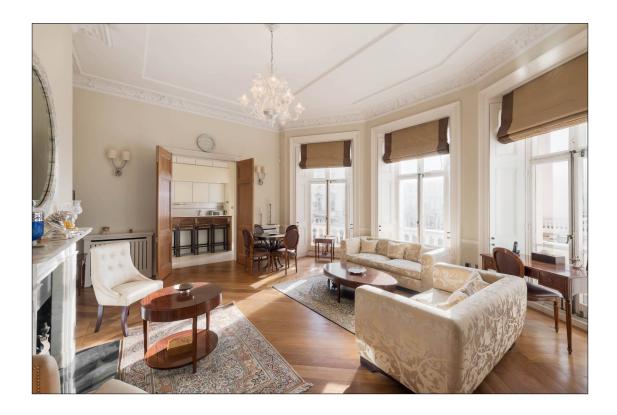

## EATON PLACE BELGRAVIA, LONDON SW1X

A stunning FIRST floor one bedroom apartment (1,198 sqft) with an amazing South and Westerly facing double aspect.

Located in one of the most prestigious Belgravia addresses, the flat benefits from high ceilings throughout as well as TWO terraces and a long lease.

RECEPTION ROOM
KITCHEN
BEDROOM
BATHROOM
CLOAK ROOM
RECENTLY REFURBISHED
PORTER
ENTRANCE HALL
LIFT
WOODEN FLOORS
PRIVATE TERRACE

£1,600 PER WEEK