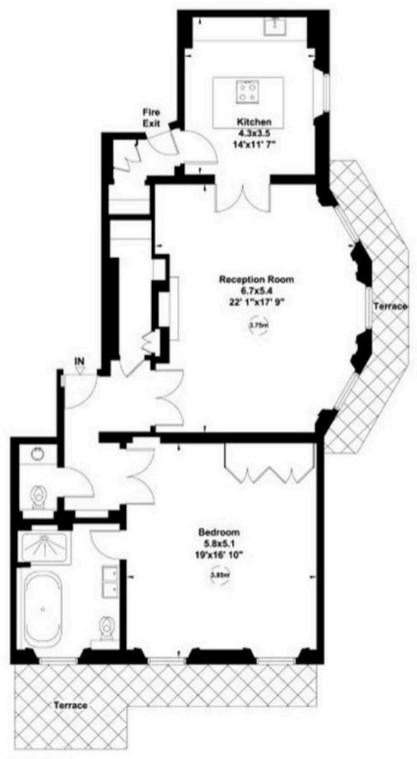

## Eaton Place, SW1

Gross internal area (approx.) 111 Sq m (1198 Sq ft)

For identification only, Not to Scale

Floor Plan by capital group 020 8671 7722

First Floor

Misrepresentation Act 1967

The information in this publication should be referred solely as a general guide. Whilst care has been taken in its preparation, no representation is made nor responsibility accepted for the whole or any part. All descriptions, dimensions, reference to condition and other details are believed to be correct but intending purchasers should satisfy themselves by inspection or otherwise as to the correctness of each of them. REF: 049053049057-1713790299-2993d4240cd8b3f9bc662940b8120cf7 [2024-04-25 14:08:54] P2