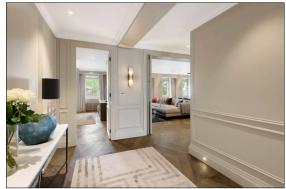

## EMPIRE HOUSE, THURLOE PLACE KNIGHTSBRIDGE, LONDON SW7

An exquisitely refurbished and extensively remodelled apartment, with comfort cooling, on the 4th floor (with lift) of a sought-after block with a 24 hour porter. There is a generous open plan reception room and kitchen with beautiful herringbone wood floors. The kitchen is bespoke, from Day True, with a Calcatta gold silk worktop and offers excellent built in storage. There is a fantastic master bedroom suite, extending to the entire length of the apartment with a generous dressing room with Poliform units. The en suite bathroom offers a large shower and a free standing Lyon Bateau bath as well as underfloor heating. The second double bedroom also has a dressing room and an en suite shower room with underfloor heating, The apartment is completed by a guest cloakroom. Empire House wonderfully is situated moments from Harrods and all that Knightsbridge has to offer.