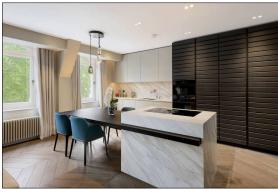

## EMPIRE HOUSE, THURLOE PLACE KNIGHTSBRIDGE, LONDON SW7

An exquisitely refurbished and extensively remodelled apartment, with comfort cooling, on the 4th floor (with lift) of a sought-after block with a 24 hour porter. There is a generous open plan reception room and kitchen with beautiful herringbone wood floors. The kitchen is bespoke, from Day True, with a Calcatta gold silk worktop and offers excellent built in storage. There is a fantastic master bedroom suite, extending to the entire length of the apartment with a generous dressing room with Poliform units. The en suite bathroom offers a large shower and a free standing Lyon Bateau bath as well as underfloor heating. The second double bedroom also has a dressing room and an en suite shower room with underfloor heating, The apartment is completed by a guest cloakroom. Empire House wonderfully is situated moments from Harrods and all that Knightsbridge has to offer.