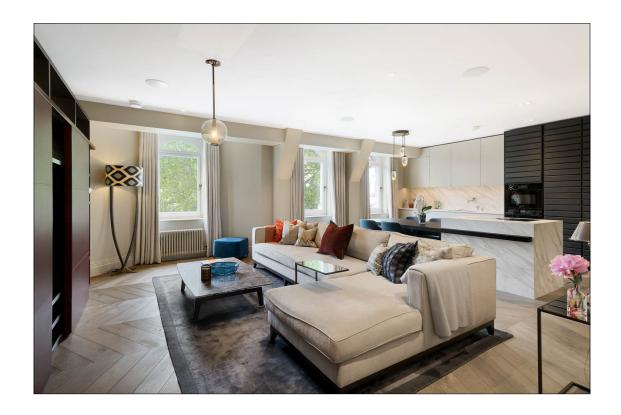

## EMPIRE HOUSE, THURLOE PLACE KNIGHTSBRIDGE, LONDON SW7

An exquisitely refurbished and extensively remodelled apartment, with comfort cooling, on the 4th floor (with lift) of a sought-after block with a 24 hour porter. There is a generous open plan reception room and kitchen with beautiful herringbone wood floors. The kitchen is bespoke, from Day True, with a Calcatta gold silk worktop and offers excellent built in storage. There is a fantastic master bedroom suite, extending to the entire length of the apartment with a generous dressing room with Poliform units. The en suite bathroom offers a large shower and a free standing Lyon Bateau bath as well as underfloor heating. The second double bedroom also has a dressing room and an en suite shower room with underfloor heating, The apartment is completed by a guest cloakroom. Empire House wonderfully is situated moments from Harrods and all that Knightsbridge has to offer.

RECEPTION ROOM **KITCHEN** 2 BEDROOMS **BATHROOM** SHOWER ROOM **CLOAK ROOM PURPOSE BUILT NEWLY REFURBISHED** 24 HOUR PORTER ENTRANCE HALL **WOODEN FLOORS** 

£3,350,000 SUBJECT TO CONTRACT

Misrepresentation Act 1967