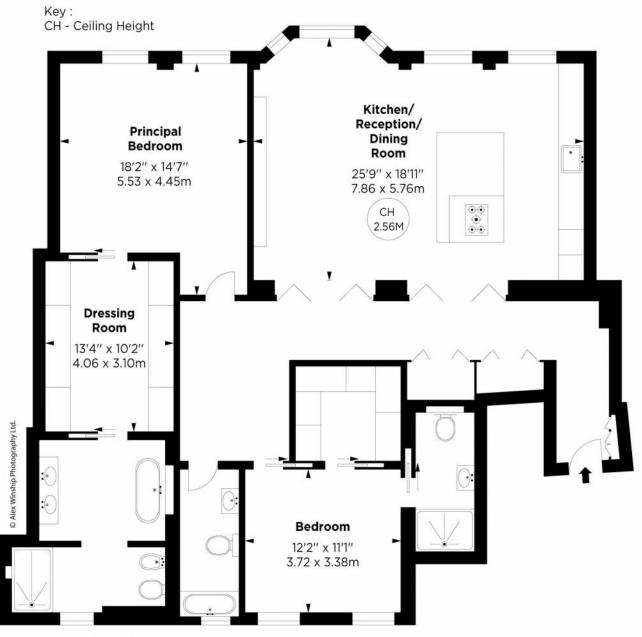

## Empire House, Thurloe Place SW7

APPROX. GROSS INTERNAL AREA \* 1675 Sq Ft - 155.61 Sq M

This floorplan is for GUIDANCE ONLY and NOT FOR VALUATION purposes.

FOURTH FLOOR

Misrepresentation Act 1967

The information in this publication should be referred solely as a general guide. Whilst care has been taken in its preparation, no representation is made nor responsibility accepted for the whole or any part. All descriptions, dimensions, reference to condition and other details are believed to be correct but intending purchasers should satisfy themselves by inspection or otherwise as to the correctness of each of them. REF: 049053050053-1709904161-766fbcc087a4bdfe18eee8235761005e [2024-03-08 13:23:13] P2