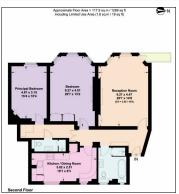

**Second Floor** 

Misrepresentation Act 1967

The information in this publication should be referred solely as a general guide. Whilst care has been taken in its preparation, no representation is made nor responsibility accepted for the whole or any part. All descriptions, dimensions, reference to condition and other details are believed to be correct but intending purchasers should satisfy themselves by inspection or otherwise as to the correctness of each of them. REF: 049053050054-1709734966-813bbcc41ddd5951c8d828dd80cb0723 [2024-03-06 14:23:04] P2

## OAKWOOD COURT HOLLAND PARK, LONDON W14

A beautifully appointed second floor apartment for sale in Oakwood Court, W14. Set within a handsome mansion block, this apartment has been extensively refurbished by the current owners and is finished to exacting standards throughout. Accommodation comprises of two double bedrooms, two bathrooms, reception room with balcony and a modern fitted kitchen. Oakwood Court is a prestigious red brick mansion block and is serviced by a lift, concierge and a 24-hour porter. There are well maintained communal gardens and Holland Park is just moments away. Oakwood Court is ideally located close to the amenities on Kensington High Street and a short walk to Holland Park.