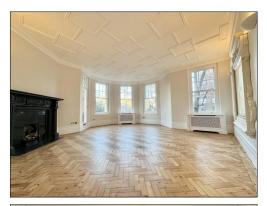

## OAKWOOD COURT HOLLAND PARK, LONDON W14

A light and spacious West facing apartment (1,473 sq ft) the first floor of this handsome and much sought after mansion block. The flat has been newly refurbished throughout and comprises of two double bedrooms, study, two bathrooms, large reception room with balcony and a modern fitted kitchen. Oakwood Court is a well-maintained building with 24 security / porterage and is ideally located moments from the outside spaces of Holland Park and all the shops and amenities of High Street Kensington.

RECEPTION ROOM KITCHEN 2 BEDROOMS 2 BATHROOMS STUDY PURPOSE BUILT NEWLY REFURBISHED 24 HOUR PORTER ENTRANCE HALL LIFT CENTRAL HEATING WOODEN FLOORS COMMUNAL GARDEN BALCONY