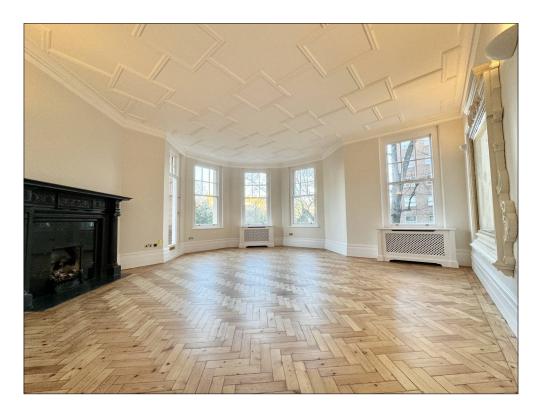

## OAKWOOD COURT HOLLAND PARK, LONDON W14

A light and spacious West facing apartment (1,473 sq ft) the first floor of this handsome and much sought after mansion block. The flat has been newly refurbished throughout and comprises of two double bedrooms, study, two bathrooms, large reception room with balcony and a modern fitted kitchen. Oakwood Court is a well-maintained building with 24 security / porterage and is ideally located moments from the outside spaces of Holland Park and all the shops and amenities of High Street Kensington.

RECEPTION ROOM KITCHEN 2 BEDROOMS 2 BATHROOMS STUDY PURPOSE BUILT NEWLY REFURBISHED 24 HOUR PORTER ENTRANCE HALL LIFT CENTRAL HEATING WOODEN FLOORS COMMUNAL GARDEN BALCONY