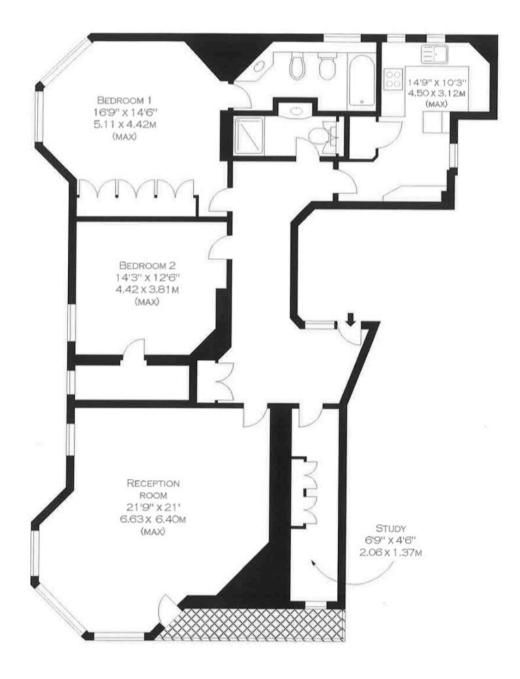

#### 80 OAKWOOD COURT, W14. APPROX. GROSS INTERNAL AREA \* 1473 FT <sup>2</sup> 136.84 M <sup>2</sup>

FIRST FLOOR

ILLUSTRATION FOR IDENTIFICATION PURPOSES ONLY. NOT TO SCALE \* As Defined by RICS - Code of Measuring Practice © BerridgeKirchner Floorplans. Tel 020 7787 5544