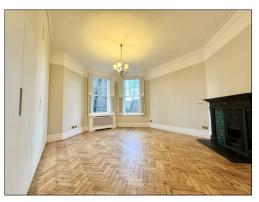

## OAKWOOD COURT HOLLAND PARK, LONDON W14

A light and spacious West facing apartment (1,473 sq ft) the first floor of this handsome and much sought after mansion block. The flat has been newly refurbished throughout and comprises of two double bedrooms, study, two bathrooms, large reception room with balcony and a modern fitted kitchen. Oakwood Court is a well-maintained building with 24 security / porterage and is ideally located moments from the outside spaces of Holland Park and all the shops and amenities of High Street Kensington.

RECEPTION ROOM KITCHEN 2 BEDROOMS 2 BATHROOMS STUDY PURPOSE BUILT NEWLY REFURBISHED 24 HOUR PORTER ENTRANCE HALL LIFT CENTRAL HEATING WOODEN FLOORS COMMUNAL GARDEN BALCONY