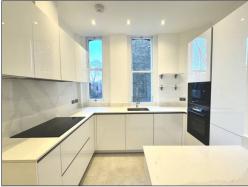

## OAKWOOD COURT HOLLAND PARK, LONDON W14

A light and spacious West facing apartment (1,473 sq ft) the first floor of this handsome and much sought after mansion block. The flat has been newly refurbished throughout and comprises of two double bedrooms, study, two bathrooms, large reception room with balcony and a modern fitted kitchen. Oakwood Court is a well-maintained building with 24 security / porterage and is ideally located moments from the outside spaces of Holland Park and all the shops and amenities of High Street Kensington.

RECEPTION ROOM KITCHEN 2 BEDROOMS 2 BATHROOMS STUDY PURPOSE BUILT NEWLY REFURBISHED 24 HOUR PORTER ENTRANCE HALL LIFT CENTRAL HEATING WOODEN FLOORS COMMUNAL GARDEN BALCONY