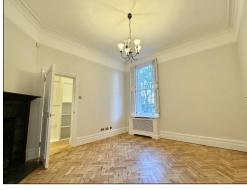

## OAKWOOD COURT HOLLAND PARK, LONDON W14

A light and spacious West facing apartment (1,473 sq ft) the first floor of this handsome and much sought after mansion block. The flat has been newly refurbished throughout and comprises of two double bedrooms, study, two bathrooms, large reception room with balcony and a modern fitted kitchen. Oakwood Court is a well-maintained building with 24 security / porterage and is ideally located moments from the outside spaces of Holland Park and all the shops and amenities of High Street Kensington.

RECEPTION ROOM KITCHEN 2 BEDROOMS 2 BATHROOMS STUDY PURPOSE BUILT NEWLY REFURBISHED 24 HOUR PORTER ENTRANCE HALL LIFT CENTRAL HEATING WOODEN FLOORS COMMUNAL GARDEN BALCONY